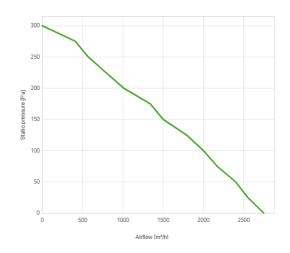

## Performance diagram

## Performance chart

| Static pressure | Static pressure | Airflow | Current draw | Airflow | Static pressure |
|-----------------|-----------------|---------|--------------|---------|-----------------|
| Pa              | mm H₂0          | m³/h    | А            | CFM     | in H₂0          |
| 0.0             | 0.0             | 2750.0  | 17.3         | 1623.0  | 0.0             |
| 25.0            | 2.5             | 2550.0  | 18.0         | 1505.0  | 0.1             |
| 50.0            | 5.0             | 2400.0  | 18.2         | 1416.0  | 0.2             |
| 75.0            | 7.5             | 2170.0  | 18.4         | 1280.0  | 0.3             |
| 100.0           | 10.0            | 2000.0  | 18.2         | 1180.0  | 0.4             |
| 125.0           | 12.5            | 1790.0  | 18.3         | 1056.0  | 0.5             |
| 150.0           | 15.0            | 1500.0  | 18.2         | 885.0   | 0.6             |
| 175.0           | 17.5            | 1340.0  | 17.8         | 791.0   | 0.7             |
| 200.0           | 20.0            | 1010.0  | 17.7         | 596.0   | 0.8             |
| 225.0           | 22.5            | 790.0   | 18.4         | 466.0   | 0.9             |
| 250.0           | 25.0            | 570.0   | 17.8         | 336.0   | 1.0             |
| 275.0           | 27.5            | 410.0   | 18.5         | 242.0   | 1.1             |
| 300.0           | 30.0            | 0.0     | 18.3         | 0.0     | 1.2             |