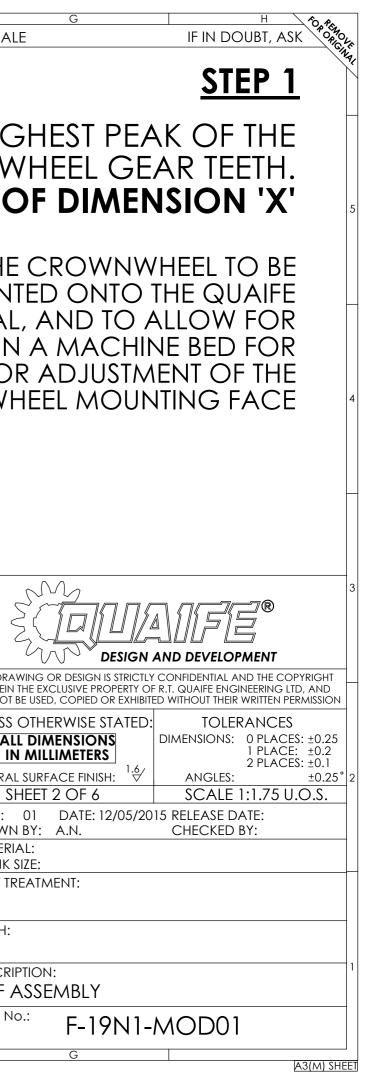

| PAP                     | [ No.: F-19N1-MOD01                                | remove all burrs and sharp edges | D THIRD ANGLE P |            | F<br>DO NO  | G<br>G                                                                                    | IF IN DOUBT, ASK                             |  |  |  |  |  |  |
|-------------------------|----------------------------------------------------|----------------------------------|-----------------|------------|-------------|-------------------------------------------------------------------------------------------|----------------------------------------------|--|--|--|--|--|--|
|                         |                                                    |                                  |                 |            | 00110       |                                                                                           |                                              |  |  |  |  |  |  |
| 6                       |                                                    |                                  |                 |            |             |                                                                                           |                                              |  |  |  |  |  |  |
| (                       | CONVERTIN                                          | IG AN OEM WELDED                 | CROWNWHEEL      | & DIFFEREN | ITIAL UNI   | Г                                                                                         | H                                            |  |  |  |  |  |  |
|                         | FOR ASSEMBLY ONTO A QUAIFE QDF19N ATB DIFFERENTIAL |                                  |                 |            |             |                                                                                           |                                              |  |  |  |  |  |  |
| -                       |                                                    |                                  |                 |            | =           |                                                                                           |                                              |  |  |  |  |  |  |
| 5 <b>C</b>              |                                                    | 2 - MACHINE A REGISTE            |                 |            | 4           |                                                                                           | 5                                            |  |  |  |  |  |  |
|                         |                                                    | 3 - MACHINE OFF THE W            |                 |            |             |                                                                                           |                                              |  |  |  |  |  |  |
|                         |                                                    | 4 - MACHINE THE CROV             |                 |            |             |                                                                                           |                                              |  |  |  |  |  |  |
|                         |                                                    | 5 - DRILL AND TAP THE            |                 |            |             | JJLIVIDLI.                                                                                |                                              |  |  |  |  |  |  |
|                         |                                                    | 6 - ASSEMBLE ONTO THE            |                 | FRENITIAI  |             |                                                                                           |                                              |  |  |  |  |  |  |
|                         |                                                    | DIFFERENTIAL INTO DIFFE          |                 |            |             |                                                                                           |                                              |  |  |  |  |  |  |
|                         |                                                    |                                  |                 |            |             |                                                                                           |                                              |  |  |  |  |  |  |
| <sup>4</sup>   <b>T</b> | HIS DRAWIN                                         | G IS PROVIDED AS A GUI           | DE AND R.T. QUA |            | RING TAKF I | NO RESPONSI                                                                               | BILTY FOR                                    |  |  |  |  |  |  |
|                         |                                                    | QUENCES INCURRED AS A            |                 |            |             |                                                                                           |                                              |  |  |  |  |  |  |
|                         |                                                    | SION SHOULD ONLY BE I            |                 |            |             | ts with a                                                                                 |                                              |  |  |  |  |  |  |
|                         |                                                    | SIVE ARRAY OF WELL MA            |                 | _          |             |                                                                                           |                                              |  |  |  |  |  |  |
|                         |                                                    |                                  |                 | -          |             |                                                                                           |                                              |  |  |  |  |  |  |
|                         |                                                    |                                  |                 |            |             |                                                                                           |                                              |  |  |  |  |  |  |
| 3                       |                                                    |                                  |                 |            |             |                                                                                           | 3                                            |  |  |  |  |  |  |
|                         |                                                    |                                  |                 |            |             | 3 ( 1 / / / / / / / / / / / / / / / / / /                                                 |                                              |  |  |  |  |  |  |
|                         |                                                    |                                  |                 |            |             | DESIGN A                                                                                  |                                              |  |  |  |  |  |  |
| $\vdash$                |                                                    |                                  |                 |            |             | THIS DRAWING OR DESIGN IS STRICTLY<br>THEREIN THE EXCLUSIVE PROPERTY OF                   | R.T. QUAIFE ENGINEERING LTD, AND             |  |  |  |  |  |  |
|                         |                                                    |                                  |                 |            |             | NLESS OTHERWISE STATED:                                                                   |                                              |  |  |  |  |  |  |
|                         |                                                    |                                  |                 |            |             |                                                                                           | DIMENSIONS: 0 PLACES: ±0.25<br>1 PLACE: ±0.2 |  |  |  |  |  |  |
| 2                       |                                                    |                                  |                 |            | G           | $\frac{\text{IN MILLIMETERS}}{\text{SENERAL SURFACE FINISH:}} \stackrel{1.6}{\checkmark}$ | 2 PLACES: ±0.1<br>ANGLES: ±0.25° 2           |  |  |  |  |  |  |
|                         |                                                    |                                  |                 |            | 10          | SHEET 1 OF 6                                                                              | SCALE 1:2 U.O.S.                             |  |  |  |  |  |  |
|                         |                                                    |                                  |                 |            | C           | DRAWN BY: A.N.                                                                            | 5 RELEASE DATE:<br>CHECKED BY:               |  |  |  |  |  |  |
|                         |                                                    |                                  |                 |            |             | MATERIAL:<br>BLANK SIZE:                                                                  |                                              |  |  |  |  |  |  |
|                         |                                                    |                                  |                 |            | F           | HEAT TREATMENT:                                                                           |                                              |  |  |  |  |  |  |
|                         |                                                    |                                  |                 |            |             | INISH:                                                                                    |                                              |  |  |  |  |  |  |
|                         |                                                    |                                  |                 |            | '           |                                                                                           |                                              |  |  |  |  |  |  |
|                         |                                                    |                                  |                 |            |             | DESCRIPTION:<br>DIFF ASSEMBLY                                                             | 1                                            |  |  |  |  |  |  |
|                         | ) IN' <b>-</b>                                     |                                  |                 |            |             |                                                                                           |                                              |  |  |  |  |  |  |
|                         | BMW DIFF                                           |                                  |                 |            |             | F-19N1-/                                                                                  |                                              |  |  |  |  |  |  |
| solidwc                 | A DRKS                                             | B C                              | D               | E          | F           | G                                                                                         | A3(M) SHEET                                  |  |  |  |  |  |  |
|                         |                                                    |                                  |                 |            |             |                                                                                           |                                              |  |  |  |  |  |  |