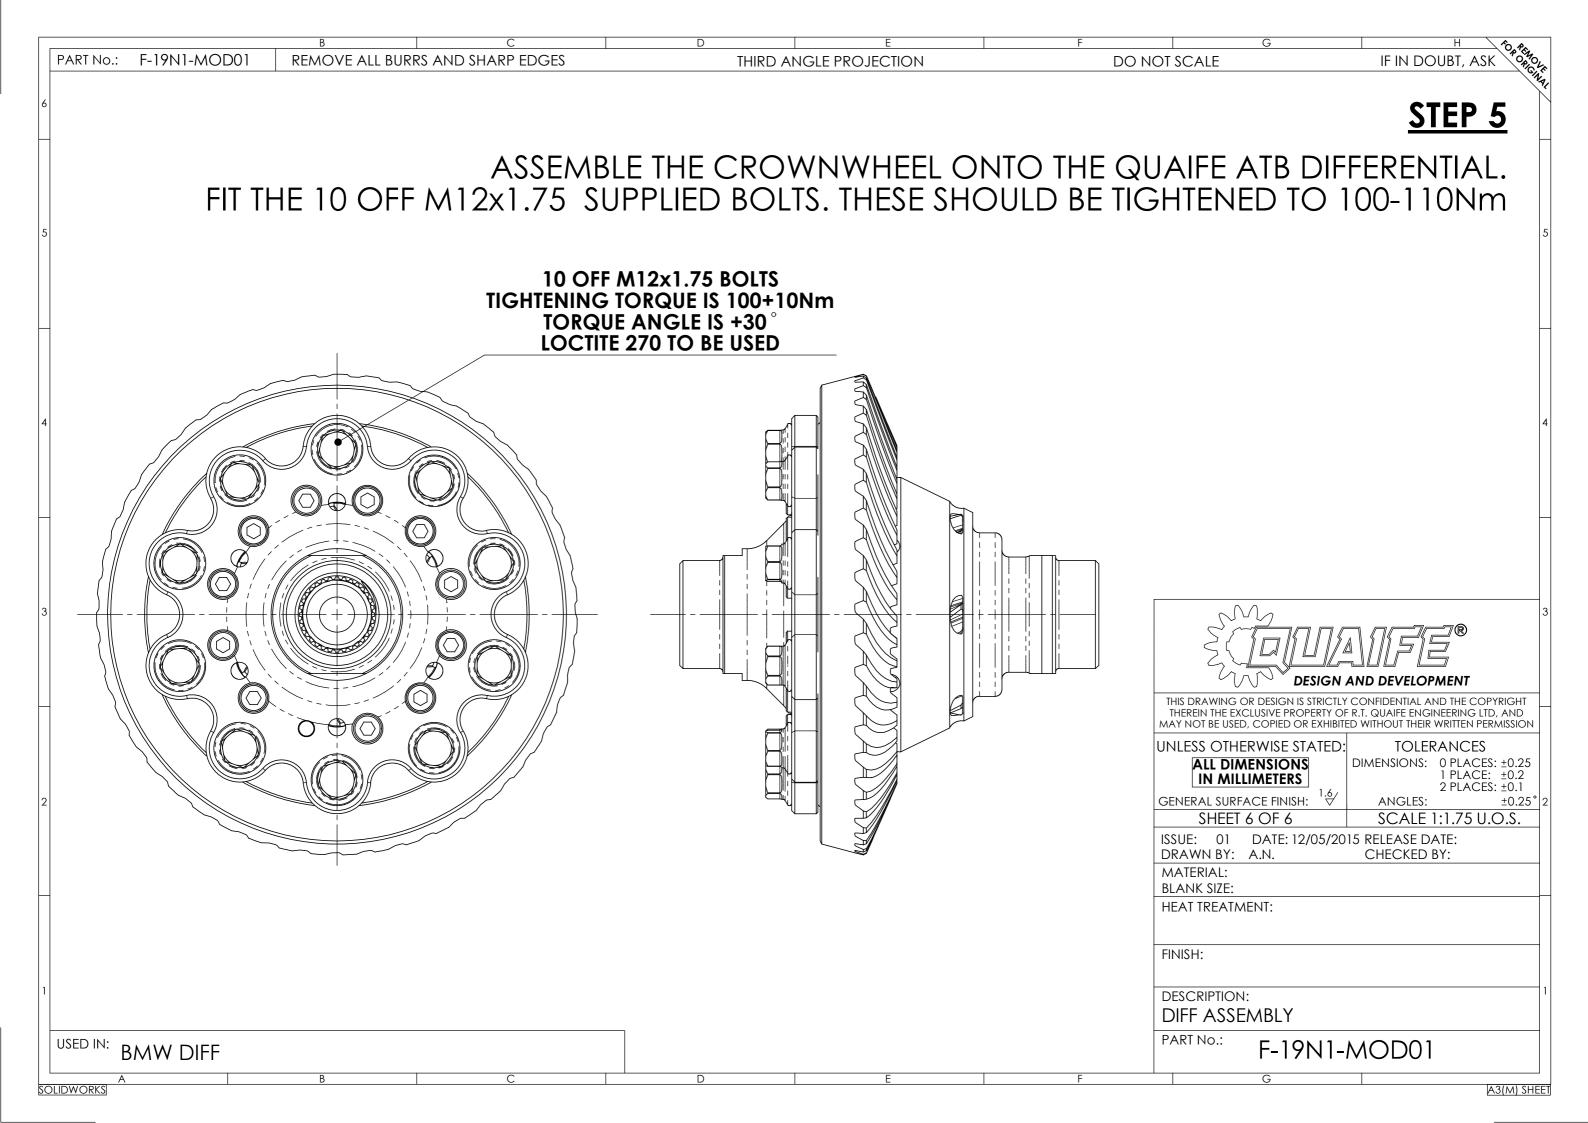

|                                                              |                        |                        |          | DESCR                  |
|    |                |                               |                                                              |                        |                        |          | DIFF                   |
|    | USED IN: E     | BMW DIFF                      |                                                              |                        |                        |          | PART                   |
| SC | A<br>DLIDWORKS |                               | B C                                                          | D                      | E                      | F        |                        |