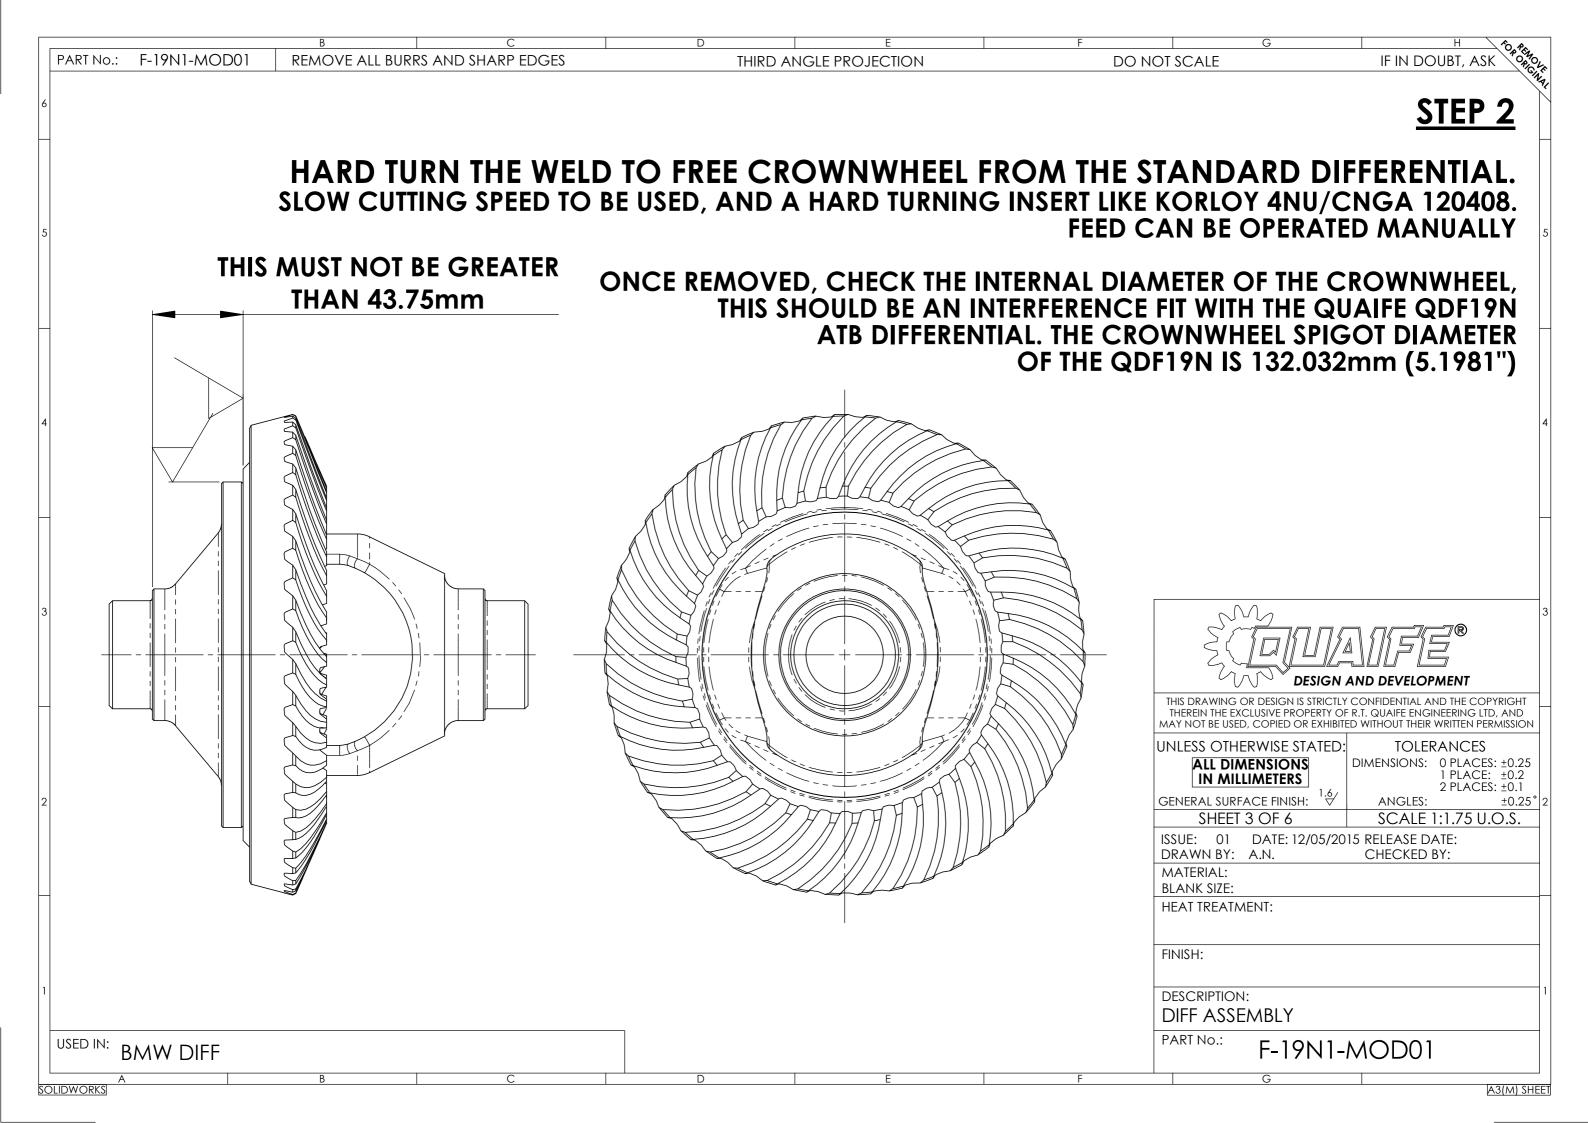

|    | DADTAL         |                               |                                                              | D                      | E                      | F        |                        |
|----|----------------|-------------------------------|--------------------------------------------------------------|------------------------|------------------------|----------|------------------------|
|    | PART No.:      | F-19N1-MOD01                  | REMOVE ALL BURRS AND SHARP EDGES                             |                        | THIRD ANGLE PROJECTION |          | DO NOT SCA             |
| 6  |                |                               |                                                              |                        |                        |          |                        |
|    |                |                               |                                                              | M                      | ACHINE A REG           |          |                        |
|    |                | DIMENSION                     |                                                              |                        |                        |          | ROWN                   |
| 5  |                |                               |                                                              |                        | *IMPORTA               | NI* IAKE | NOIE                   |
|    |                |                               | 0.8<br>0.3                                                   | THIS IS T              | O ENABLE THE F         |          |                        |
|    |                | 0.05 A                        |                                                              |                        | CHECKED ONC            |          |                        |
|    |                |                               | 3                                                            |                        | ATTA                   | MOUNTING | FERENTIA               |
|    |                |                               |                                                              | HT.                    |                        | > FIN    | IISHING C              |
| 4  |                |                               |                                                              |                        |                        |          | ROWNW                  |
|    |                |                               |                                                              |                        |                        |          |                        |
|    |                |                               |                                                              |                        |                        |          |                        |
|    |                |                               |                                                              |                        |                        |          |                        |
|    |                |                               |                                                              |                        |                        |          |                        |
| 3  |                |                               |                                                              |                        |                        |          |                        |
|    |                |                               |                                                              |                        |                        |          |                        |
|    |                |                               |                                                              |                        |                        |          | This dr                |
|    |                |                               |                                                              |                        |                        |          |                        |
|    |                |                               |                                                              |                        |                        |          | UNLES                  |
| 2  |                |                               |                                                              | F                      |                        |          | GENER                  |
|    |                | A                             | B                                                            | ×                      |                        |          | ISSUE:                 |
|    |                |                               |                                                              |                        |                        |          | DRAW<br>MATER<br>BLANK |
|    | WHE BEA        | EN MOUNTING '<br>RING JOURNAL | THE DIFFERENTIAL INTO THE LAT<br>. DIAMETERS (MARKED A&B) WI | HE USE THE<br>THIN THE |                        |          | HEAT T                 |
|    | CHU            | JCK, DO NOT U                 | . DIAMETERS (MARKED A&B) WI<br>SE THE INTERNAL BORE.         |                        |                        |          | FINISH                 |
| 1  |                |                               |                                                              |                        |                        |          | DESCR                  |
|    |                |                               |                                                              |                        |                        |          | DIFF                   |
|    | USED IN: E     | BMW DIFF                      |                                                              |                        |                        |          | PART                   |
| SC | A<br>DLIDWORKS |                               | B C                                                          | D                      | E                      | F        |                        |