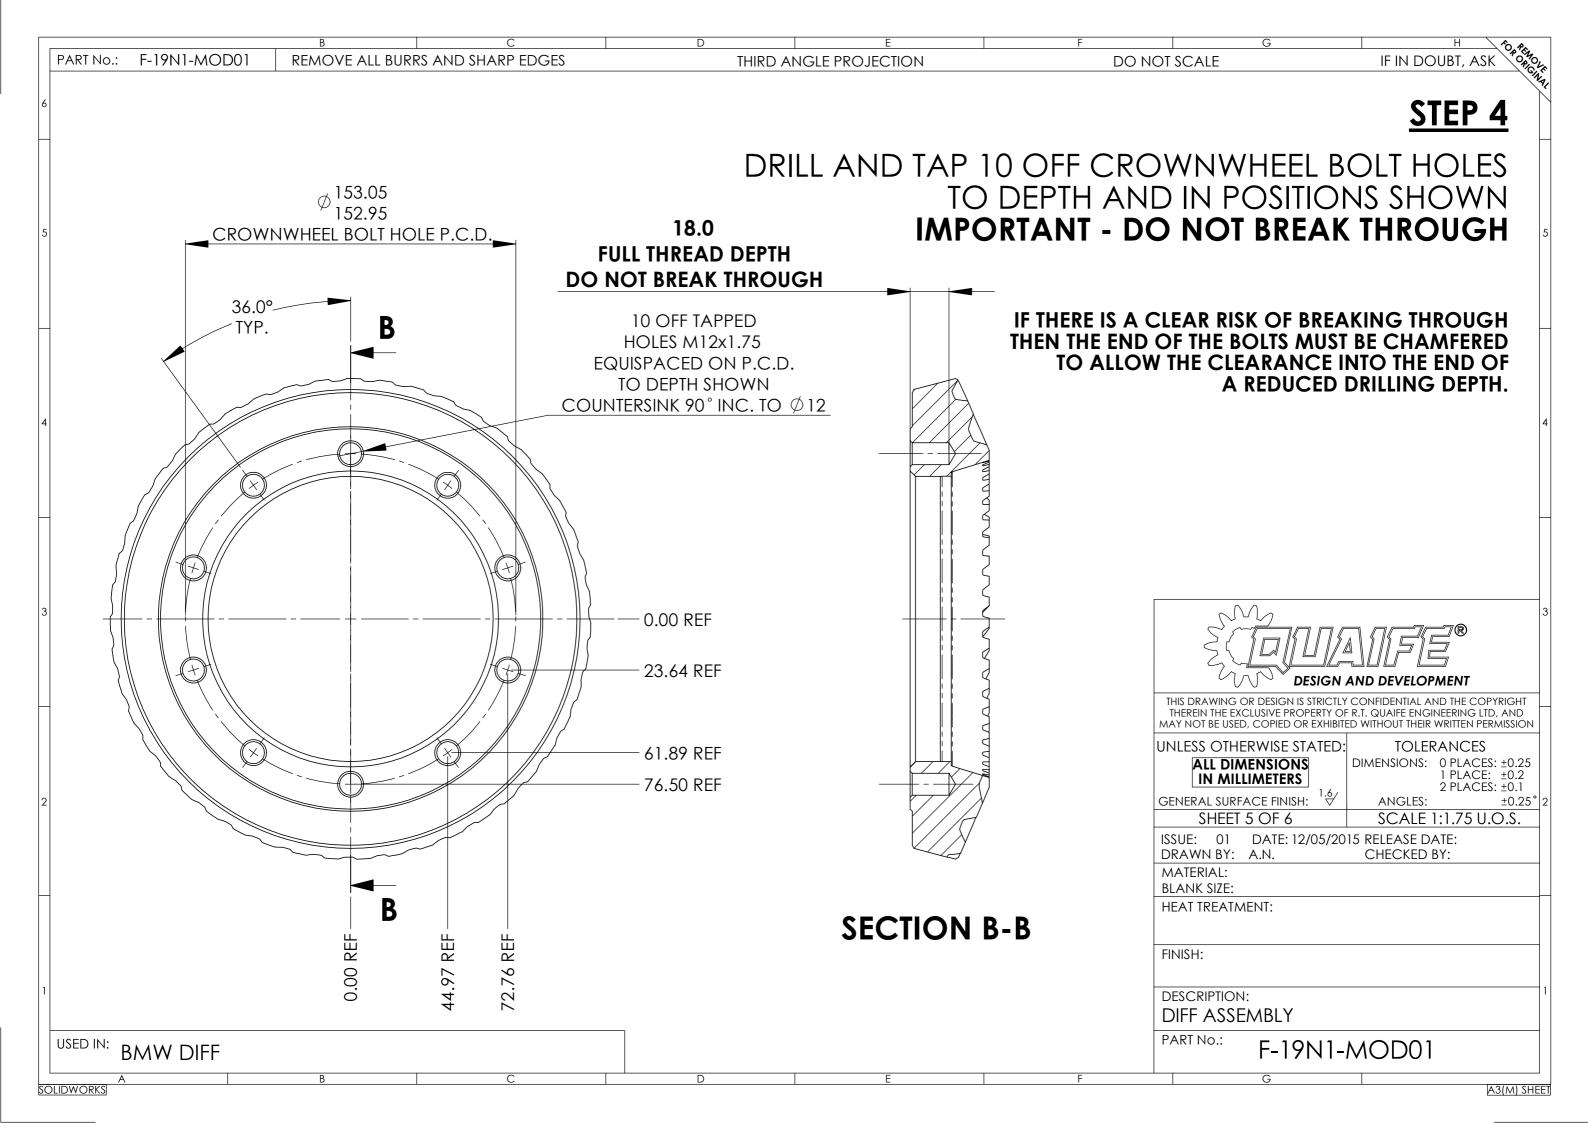

|                                                              |                        |                        |          | DESCR                  |
|    |                |                               |                                                              |                        |                        |          | DIFF                   |
|    | USED IN: E     | BMW DIFF                      |                                                              |                        |                        |          | PART                   |
| SC | A<br>DLIDWORKS |                               | B C                                                          | D                      | E                      | F        |                        |