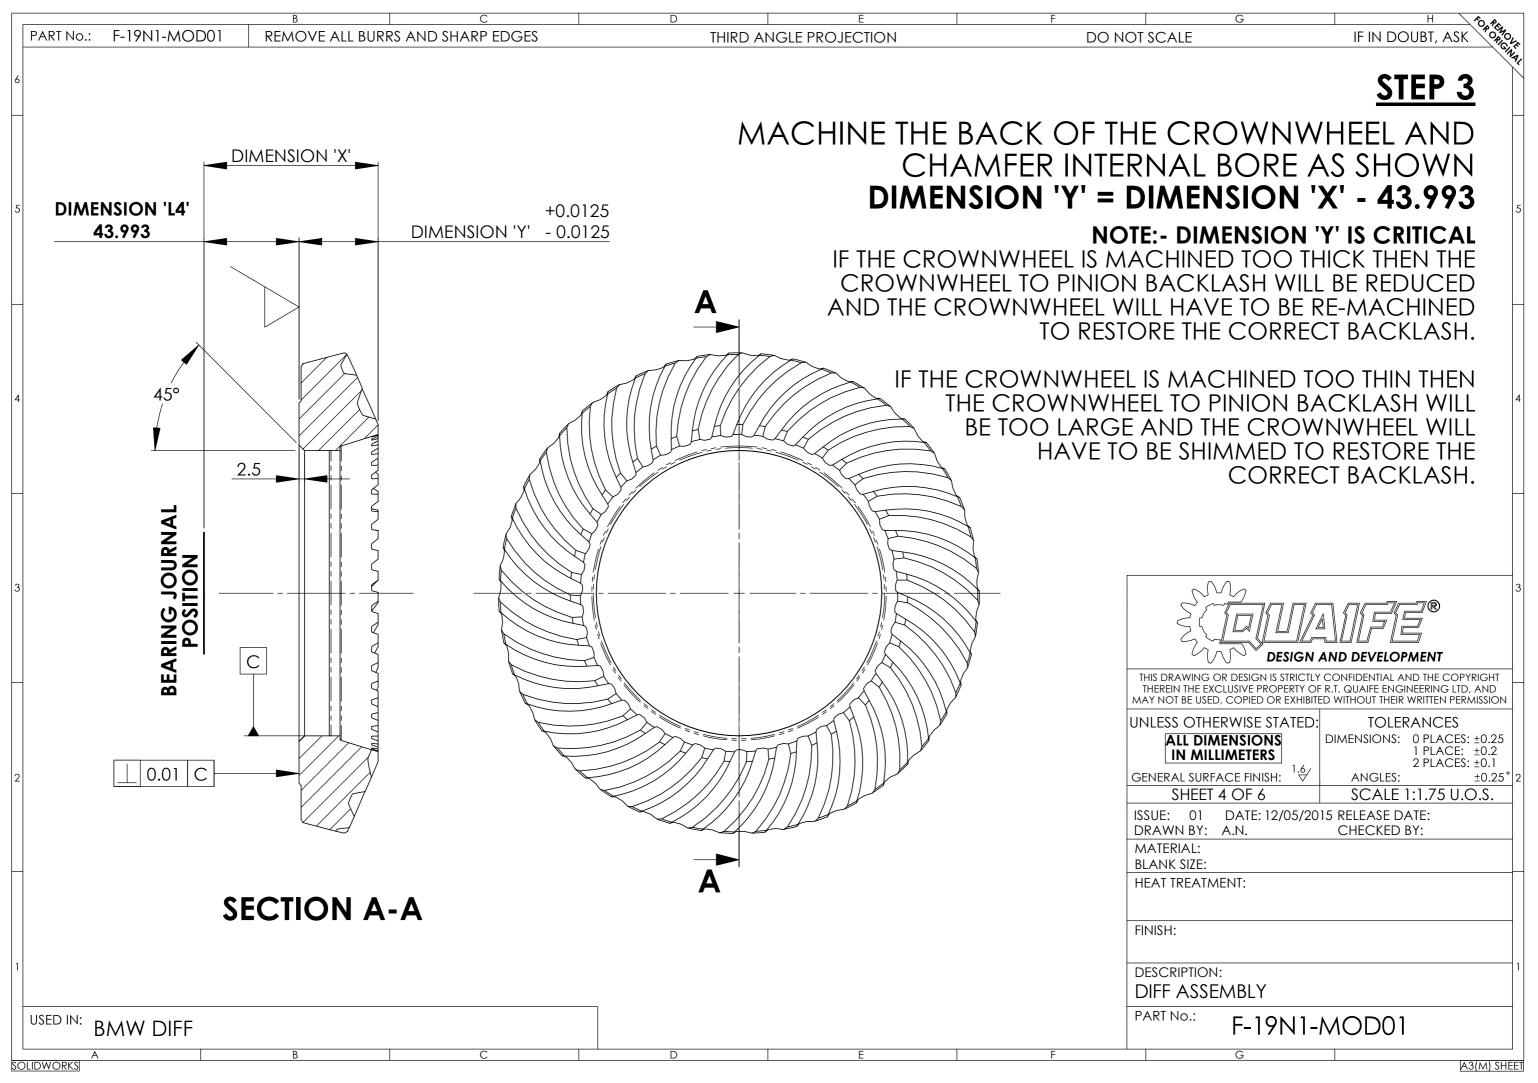

|                                                              |                        |                        |          | DESCR                  |
|    |                |                               |                                                              |                        |                        |          | DIFF                   |
|    | USED IN: E     | BMW DIFF                      |                                                              |                        |                        |          | PART                   |
| SC | A<br>DLIDWORKS |                               | B C                                                          | D                      | E                      | F        |                        |