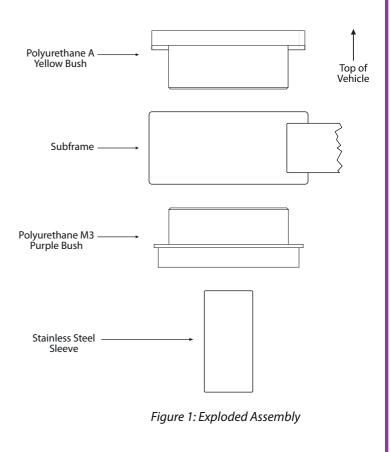

## Contents (parts per pack):

2 x Polyurethane A Upper - Yellow Bushes 2 x Stainless Steel Sleeve 2 x Polyurethane M3 Lower - Purple Bushes 1 x Grease

Please read the complete fitting instructions and check package components before fitment. These fitting instructions are to be used as a guide and in conjunction with workshop manual. It is recommended that: -all work to be carried out by a licensed technician; -all safety precautions adhered to;

## **Fitting Instructions:**

1. Remove the original bushes from subframe.

2. Clean any dirt and corrosion from the bores in the subframe. Make sure to remove any sharp edges from the bore.

3. Fit polyurethane M3 Lower purple bushes into bores of the subframe on the bottom.

4. Fit polyurethane A yellow bushes into bores of the subframe on the topside.

5. Apply supplied grease into bore of the bush and around top faces.

6. Fit stainless steel sleeve into bushes.

7. Tension all hardware to manufacturers recommended torque settings.