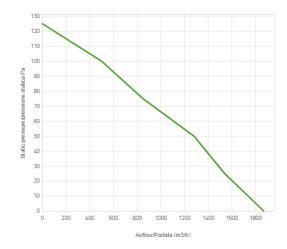

## Performance chart

## Performance diagram

| Static pressure | Static pressure | Airflow | Current draw | Airflow | Static pressure |
|-----------------|-----------------|---------|--------------|---------|-----------------|
| Pa              | mm H🛛 0         | m³/h    | А            | CFM     | in H⊠ 0         |
| 0               | 0               | 1870    | 6,4          | 1103    | 0               |
| 25,0            | 2,5             | 1540    | 6,8          | 909     | 0,1             |
| 50,0            | 5,0             | 1280    | 7,0          | 755     | 0,2             |
| 75,0            | 7,5             | 850     | 6,9          | 502     | 0,3             |
| 100,0           | 10,0            | 500     | 6,6          | 295     | 0,4             |
| 125,0           | 12,5            | 0       | 6,6          | 0       | 0,5             |