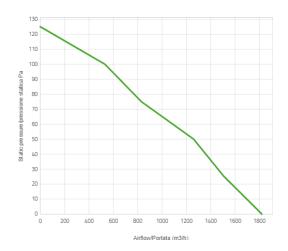

## Performance diagram

## Performance chart

| Static pressure | Static pressure | Airflow | Current draw | Airflow | Static pressure |
|-----------------|-----------------|---------|--------------|---------|-----------------|
| Pa              | mm H⊠ 0         | m³/h    | А            | CFM     | in H⊠ 0         |
| 0               | 0               | 1820    | 6,8          | 1074    | 0               |
| 25,0            | 2,5             | 1510    | 7,3          | 891     | 0,1             |
| 50,0            | 5,0             | 1260    | 7,4          | 743     | 0,2             |
| 75,0            | 7,5             | 830     | 7,1          | 490     | 0,3             |
| 100,0           | 10,0            | 530     | 7,2          | 313     | 0,4             |
| 125,0           | 12,5            | 0       | 7,1          | 0       | 0,5             |