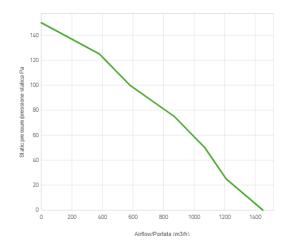

## Performance diagram

Performance chart

| Static pressure | Static pressure | Airflow | Current draw | Airflow | Static pressure |
|-----------------|-----------------|---------|--------------|---------|-----------------|
| Pa              | mm H🛛 0         | m³/h    | А            | CFM     | in H⊠ 0         |
| 0               | 0               | 1450    | 6,4          | 856     | 0               |
| 25,0            | 2,5             | 1210    | 6,5          | 714     | 0,1             |
| 50,0            | 5,0             | 1070    | 6,6          | 631     | 0,2             |
| 75,0            | 7,5             | 870     | 6,7          | 513     | 0,3             |
| 100,0           | 10,0            | 580     | 6,8          | 342     | 0,4             |
| 125,0           | 12,5            | 380     | 6,7          | 224     | 0,5             |

| Static pressure | Static pressure | Airflow | Current draw | Airflow | Static pressure |
|-----------------|-----------------|---------|--------------|---------|-----------------|
| 150,0           | 15,0            | 0       | 6,5          | 0       | 0,6             |