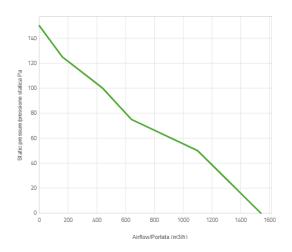

## Performance diagram

| Static pressure | Static pressure | Airflow | Current draw | Airflow | Static pressure |
|-----------------|-----------------|---------|--------------|---------|-----------------|
| Pa              | mm H⊠ 0         | m³/h    | А            | CFM     | in H⊠ 0         |
| 0               | 0               | 1540    | 6,7          | 909     | 0               |
| 25,0            | 2,5             | 1320    | 6,8          | 779     | 0,1             |
| 50,0            | 5,0             | 1100    | 6,8          | 649     | 0,2             |
| 75,0            | 7,5             | 640     | 6,5          | 378     | 0,3             |
| 100,0           | 10,0            | 440     | 6,7          | 260     | 0,4             |
| 125,0           | 12,5            | 160     | 6,6          | 94      | 0,5             |

| Static pressure | Static pressure | Airflow | Current draw | Airflow | Static pressure |
|-----------------|-----------------|---------|--------------|---------|-----------------|
| 150,0           | 15,0            | 0       | 6,8          | 0       | 0,6             |