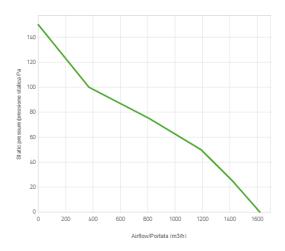

## Performance diagram

478

218

0

0,3

0,4

0,6

| Static pressure | Static pressure | Airflow | Current draw | Airflow | Static pressure |
|-----------------|-----------------|---------|--------------|---------|-----------------|
| Pa              | mm H⊠ 0         | m³/h    | А            | CFM     | in H⊠ 0         |
| 0               | 0               | 1620    | 5,5          | 956     | 0               |
| 25,0            | 2,5             | 1420    | 5,8          | 838     | 0,1             |
| 50,0            | 5,0             | 1190    | 6,0          | 702     | 0,2             |

6,1

5,8

5,8

810

370

0

This is a not-controlled copy electronically created from the web site <a href="www.spalautomotive.com">www.spalautomotive.com</a>. The information contained herein is subject to change without notice. This catalogue/web site does not imply that any such parts are available for supply. The publisher and any party associated with the production of this catalogue/web site do not accept any responsibility or liability whatsoever (to the extent permitted by law) for any inaccuracy, error, misinformation or misleading statements, whether negligently caused or otherwise, contained in this publication. This publication is protected by copyright and may not be reproduced or copied (using any method of reproduction or copying), sold, transmitted, circulated or otherwise forwarded to third parties, in whole or part, without prior written consent of the author.

7,5

10,0

15,0