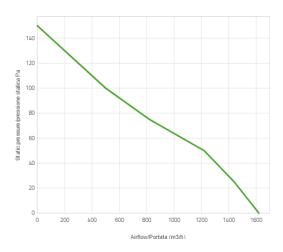

## Performance diagram

Airflow

0

| otatio procedio | 014.1.0 p. 0004.0 |      |     |     | otatio procesio |
|-----------------|-------------------|------|-----|-----|-----------------|
| Pa              | mm H∅ 0           | m³/h | А   | CFM | in H⊠ 0         |
| 0               | 0                 | 1620 | 6,5 | 956 | 0               |
| 25,0            | 2,5               | 1440 | 6,9 | 850 | 0,1             |
| 50,0            | 5,0               | 1220 | 7,2 | 720 | 0,2             |
| 75,0            | 7,5               | 820  | 6,8 | 484 | 0,3             |
| 100,0           | 10,0              | 500  | 6,9 | 295 | 0,4             |